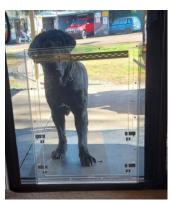

#### **Custom Doors**

Customised for any size, or shape with barrel bolts, or swivel clips.

Perfect for wider/larger pets that don't fit our standard sizes e.g. bulldogs. Available with locking panel, and other colours.

#### **Perspex Special Doors**

Unique door solutions including restricted openings. Designed for glass windows, doors, and challenging areas (such as colonial, French, sashless).

Made to order Perspex panel that replaces panes of glass and comes with a built in flap to accommodate any sized pet, any sized panel and flap