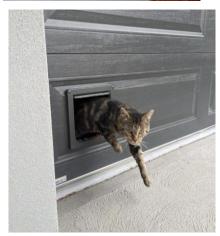

Security doors: pet flaps can be custom made to any size and installed.

Also available are wooden door & security door combos.