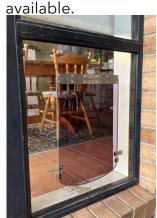

#### **Perspex Special Doors**

Unique door solutions including restricted openings. Designed for glass windows, doors, and challenging areas (such as colonial, French, sashless).

Made to order Perspex panel that replaces panes of glass and comes with a built in flap to accommodate any sized pet, any sized panel and flap