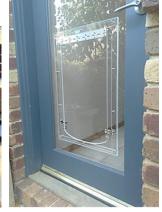

#### **Perspex Special Doors**

Unique door solutions including restricted openings. Designed for glass windows, doors, and challenging areas (such as colonial, French, sashless).

Made to order Perspex panel that replaces panes of glass and comes with a built in flap to accommodate any sized pet, any sized panel and flap