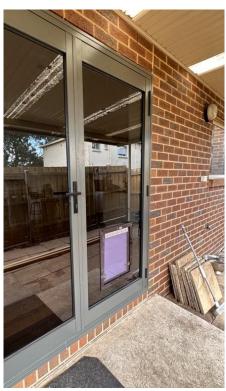

# Glass Fitted Doors Unique to Pet Doors Australia

(Suitable for single or double glazed glass and available in various colours)

#### **Underbelly Series Doors**

New and exclusive to Pet Doors Australia, stronger and more room below for your pet. Comes in all our standard sizes and custom.

Underbelly Series Doors Certified Australian Design Registered to Pet Doors Australia (202215329)

#### **Custom Doors**

Customised for any size, or shape with barrel bolts, or swivel clips.

Perfect for wider/larger pets that don't fit our standard sizes e.g. bulldogs. Available with locking panel, and other colours.