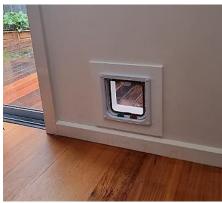

Wall Liners: We manufacture our wall liners to suit Cat Mate, Dog Mate, Petsafe/Staywell, PDA Perspex pet doors supplied by us, all sizes.

Liners come in 2 sections that fit together to fit wall cavities of differing sizes as they are adjustable.