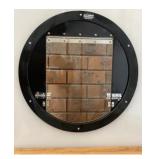

#### **Round Doors**

Available sizes: Medium, Medium-Large, Large and Super-Large. Custom styles and colours also available.