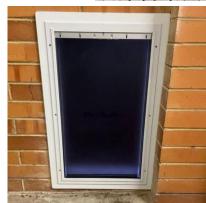

#### Other pet door type installations:

We have an extensive range of quality pet doors that install into weatherboard or brick walls, timber doors, garage and security doors.

Perspex: our Perspex pet doors can be placed in wooden doors, and walls with liners - not only in glass.

Wall Liners: We manufacture our wall liners to suit Cat Mate, Dog Mate, Petsafe/Staywell, PDA Perspex pet doors supplied by us, all sizes.

Liners come in 2 sections that fit together to fit wall cavities of differing sizes as they are adjustable.