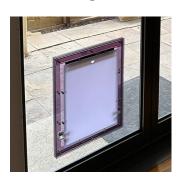

#### **Perspex Special Doors**

Unique door solutions including restricted openings. Designed for glass windows, doors, and challenging areas (such as colonial, French, sashless).

Made to order Perspex panel that replaces panes of glass and comes with a built in flap to accommodate any sized pet, any sized panel and flap