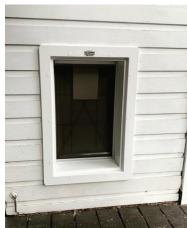

#### Other pet door type installations:

We have an extensive range of quality pet doors that install into weatherboard or brick walls, timber doors, garage and security doors.

Perspex: our Perspex pet doors can be placed in wooden doors, and walls with liners - not only in glass.

Wall Liners: We manufacture our wall liners to suit Cat Mate, Dog Mate, Petsafe/Staywell, PDA Perspex pet doors supplied by us, all sizes.

Liners come in 2 sections that fit together to fit wall cavities of differing sizes as they are adjustable.