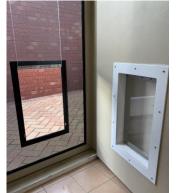

#### **Perspex Special Doors**

Unique door solutions including restricted openings. Designed for glass windows, doors, and challenging areas (such as colonial, French, sashless).

Made to order Perspex panel that replaces panes of glass and comes with a built in flap to accommodate any sized pet, any sized panel and flap