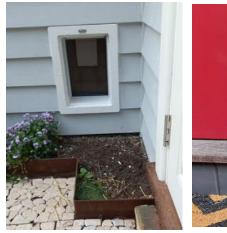

#### Other pet door type installations:

We have an extensive range of quality pet doors that install into weatherboard or brick walls, timber doors, garage and security doors.

Perspex: our Perspex pet doors can be placed in wooden doors, and walls with liners - not only in glass.

Wall Liners: We manufacture our wall liners to suit Cat Mate, Dog Mate, Petsafe/Staywell, PDA Perspex pet doors supplied by us, all sizes.

Liners come in 2 sections that fit together to fit wall cavities of differing sizes as they are adjustable.