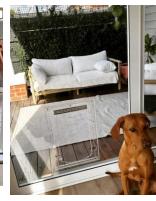

#### **Custom Doors**

Customised for any size, or shape with barrel bolts, or swivel clips.

Perfect for wider/larger pets that don't fit our standard sizes e.g. bulldogs. Available with locking panel, and other colours.

#### **Perspex Special Doors**

Unique door solutions including restricted openings. Designed for glass windows, doors, and challenging areas (such as colonial, French, sashless).

Made to order Perspex panel that replaces panes of glass and comes with a built in flap to accommodate any sized pet, any sized panel and flap