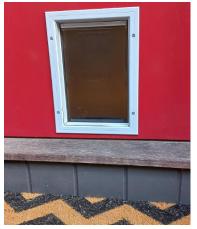

Security doors: pet flaps can be custom made to any size and installed.

Also available are wooden door & security door combos.