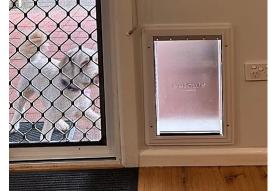

Security doors: pet flaps can be custom made to any size and installed.

Also available are wooden door & security door combos.