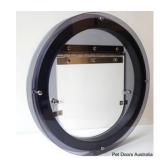

#### **Round Doors**

Available sizes: Medium, Medium-Large, Large and Super-Large. Custom styles and colours also available.