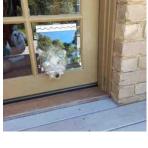

#### **Perspex Special Doors**

Unique door solutions including restricted openings. Designed for glass windows, doors, and challenging areas (such as colonial, French, sashless).

Made to order Perspex panel that replaces panes of glass and comes with a built in flap to accommodate any sized pet, any sized panel and flap