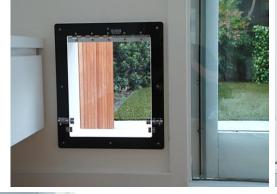

#### **Perspex Special Doors**

Unique door solutions including restricted openings. Designed for glass windows, doors, and challenging areas (such as colonial, French, sashless).

Made to order Perspex panel that replaces panes of glass and comes with a built in flap to accommodate any sized pet, any sized panel and flap