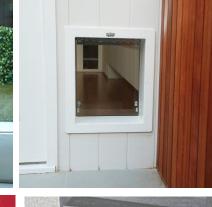

#### Other pet door type installations:

We have an extensive range of quality pet doors that install into weatherboard or brick walls, timber doors, garage and security doors.

Perspex: our Perspex pet doors can be placed in wooden doors, and walls with liners - not only in glass.

Wall Liners: We manufacture our wall liners to suit Cat Mate, Dog Mate, Petsafe/Staywell, PDA Perspex pet doors supplied by us, all sizes.

Liners come in 2 sections that fit together to fit wall cavities of differing sizes as they are adjustable.