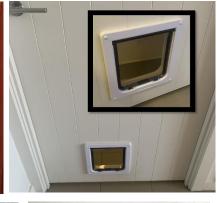

#### Other pet door type installations:

We have an extensive range of quality pet doors that install into weatherboard or brick walls, timber doors, garage and security doors.

Perspex: our Perspex pet doors can be placed in wooden doors, and walls with liners - not only in glass.

Wall Liners: We manufacture our wall liners to suit Cat Mate, Dog Mate, Petsafe/Staywell, PDA Perspex pet doors supplied by us, all sizes.

Liners come in 2 sections that fit together to fit wall cavities of differing sizes as they are adjustable.